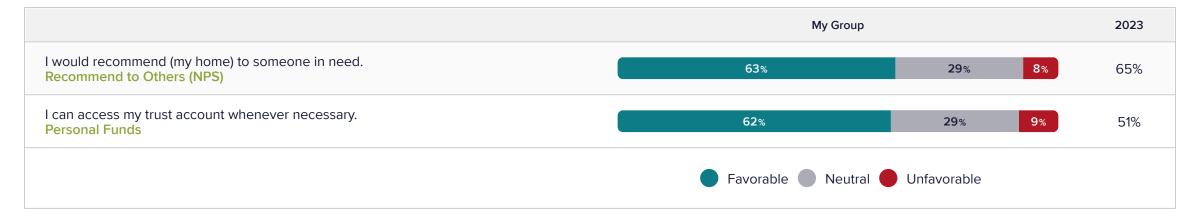

| Bottom 3 Scoring Questions |                                                              | My Group | Overall |
|----------------------------|--------------------------------------------------------------|----------|---------|
| 1                          | I can access my trust account whenever necessary.            | 62%      | 66%     |
| 2                          | I have enjoyable things to do in the evenings & on weekends. | 65%      | 67%     |
| 3                          | I have enough variety in my meals.                           | 65%      | 76%     |