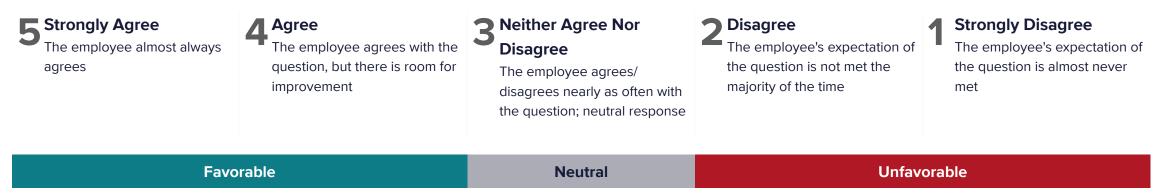

# How do I use these scores?

The guide below can be used to interpret favorability scores (i.e., percentage of responses that are deemed favorable) at the index or item level.

# AGREEMENT RESPONSE OPTIONS